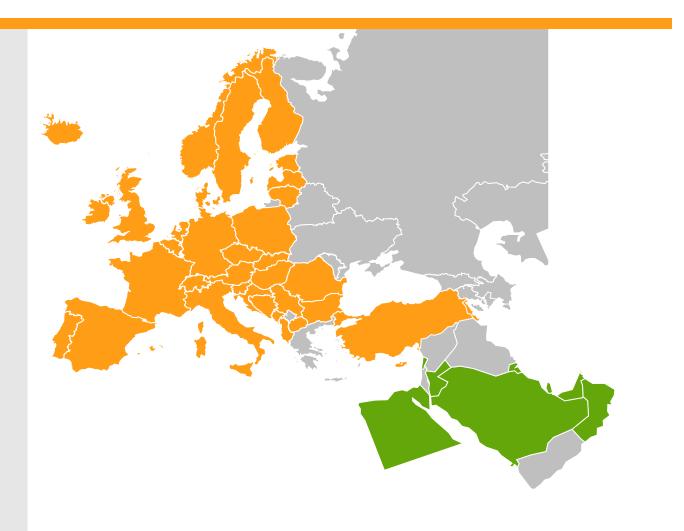

#### Middle East Expansion

- Adding 9 new countries to OpenData Europe
  - Bahrain
  - Egypt
  - Jordan
  - Kuwait
  - Lebanon
  - Oman
  - Qatar
  - Saudi Arabia
  - United Arab Emirates

#### Please note:

- \*) Lebanon will only be commercially available in Q1, 2023
- \*\*) The availability of the Saudi Arabia database is subject to change due to current legal developments in the applicable law.