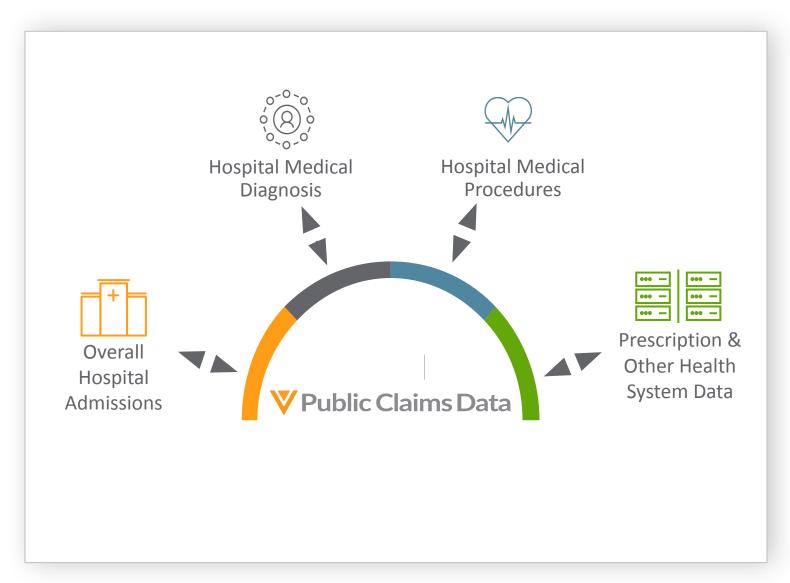

#### What We Mean by Public Claims Data

Publicly-verified data sources

Disease-specific data

At the source of treatment journey

Targeted insights for commercial analytics

#### Public Claims Data: Status and Roadmap

#### **22R3**

- Addition of CZ, HU, PL, SK claims datasets in offering: available in total 16 countries across Europe
- Integration with OpenData for HCO and HCP relevant information for EU5 (DE, ES, FR, IT, UK) and Netherlands
- Sign up for Public Claims Data ELA (Enterprise License Agreement)
   which includes:
  - Access to unlimited claims data reports for selected countries
  - Access to specific diagnoses (e.g. ICD-10) and procedures (e.g. OPCS-4)
  - Match to Veeva OpenData ID (VID) for all claims relevant HCOs
  - Delivery as per customer requirements and format (xls, csv, etc.)