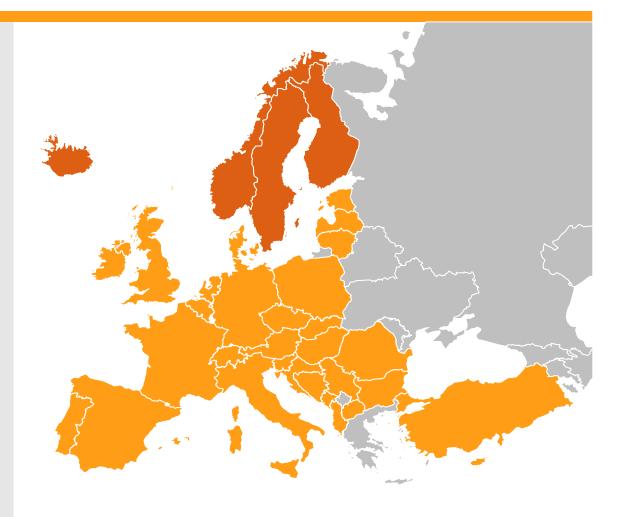

#### **Nordics**

- DK: Collection of Specialist Nurses
- DK: Access to the entire healthcare
   system of Faroe Island & Greenland
- IS: collection of Nutrition/Food Science population
- FI: Proactive update & review of the changing hierarchical structure of the Finnish Healthcare System