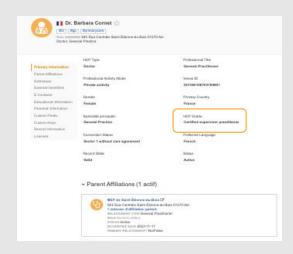

#### Market Access - Austria, Switzerland, Poland, Bulgaria

- Expansion of market access field towards:
  - Austria
  - Switzerland
  - Poland
  - Bulgaria

Market Access field flags HCPs and HCOs who play a role in bringing a drug to the market