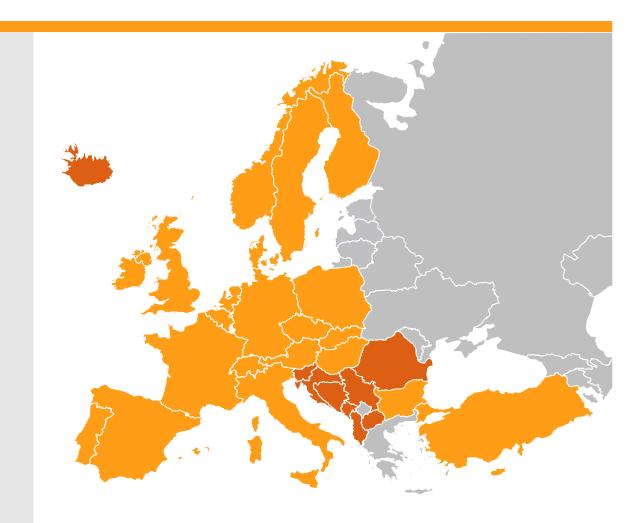

## **Balkan and Iceland Expansion**

- Adding 9 new countries to OpenData Europe
  - Albania
  - Bosnia
  - Croatia
  - Iceland
  - Montenegro
  - North Macedonia
  - Romania
  - Serbia
  - Slovenia