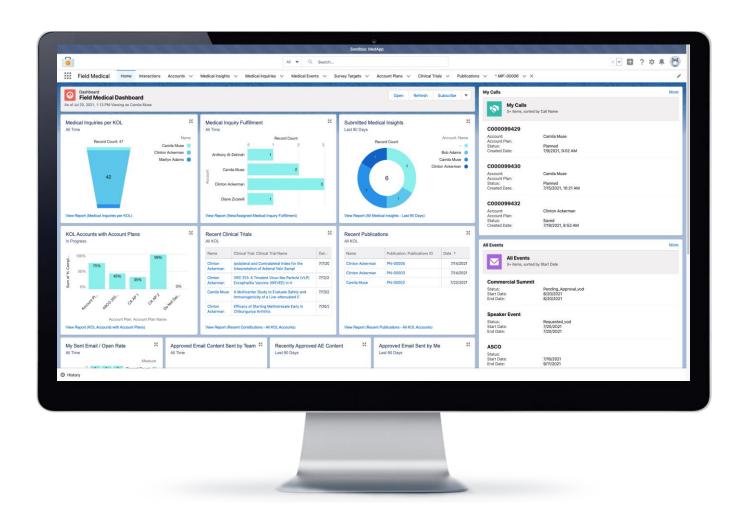

## Demonstration

#### **Summary of Demonstration**

#### **Medical Director**

- Reviewed Congress Data in Link
- Reviewed social media feed around event
- Reviewed Engagement Plan in light of congress in CRM
- Reviewed action items linked to KOL and Congress
- Reviewed Medical Insights
   Dashboards after KOL interactions

#### MSL

- Reviewed KOL Profile, seeing Link and Engagement plan in a single view
- Leveraged MyInsights, Timeline & Medical Insights
- Interacted online and shared key scientific content and messages
- Captured key medical insights after the interaction